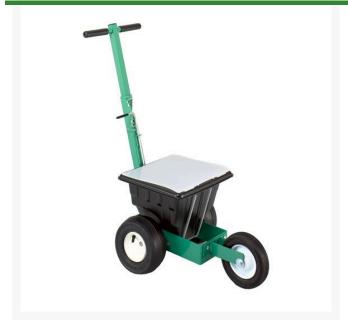

## Streamliner 353P Line Chalker

RAF353P

## **Details**

3-wheel, 35 lb. capacity chalker. The best in the biz. Heavy-duty steel frame and rugged molded plastic hopper withstands daily wear and tear. One-button retractable handle for easy on-site storage in storage boxes. Quick change between 2" & 4" lines. Variable flow control to better monitor chalk usage. Semi-transparent hopper cover makes it easy to monitor chalk capacity. Flexible brush agitator helps improve chalk flow for more consistent lines. Pneumatic tires.

- Three-wheel, 35 lb capacity
- Steel frame
- Molded plastic hopper
- One-button retractable handle
- Brush agitator improves chalk flow
- Pneumatic tires

## **Specifications**

Manufacturer Streamliner

Capacity 35 gal

Material Steel Frame / Plastic

Hopper

Tires 3 in Pneumatic

Pekerti Jaya Sdn. Bad

45 Jalan Industri USJ 1/5, Taman Perindustrian USJ 1 Subang Jay, 47600