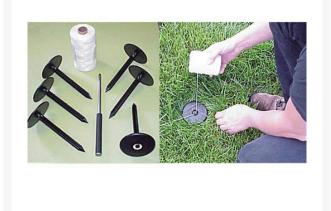

## **Details**

Measure only once and permanently locate layout points for any sports field. These one-piece durable marker anchors with built-in string guide are easy to install. Simply punch a hole in the ground with the starter tool, set the marker, string the line and stripe. If the line fades, re-stripe or re-string the markers with no re-measuring. Unique design will not catch cleats or attract debris. Anchor sets include anchors, starter tool and 600' of cord.

- Permanent field layout markers
- Will not catch cleats or debris
- Sets include anchors, starter tool and 600' of cord