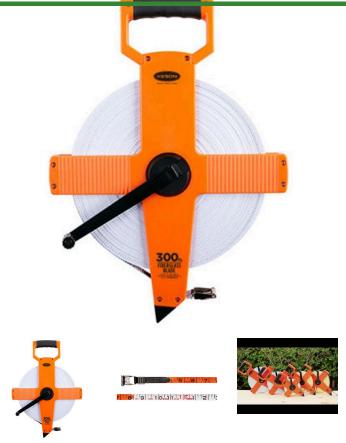

## **Open Reel Measuring Tape - 300'**

RAF18M300

## **Details**

A premium-quality fiberglass long tape in a built-fordurability housing! 1/2" Ultra-Glass blade for strength and accuracy. Easy-to-grasp, tough, molded crank handle is reinforced with metal to provide years of rugged use. Double throat rollers guide the blade return and prevent the tape from twisting. Shovel handle is ideal for rapid reeling. ABS plastic case. White side in feet, inches and 1/8" units, yellow side in metric (2mm). Hook end.

- Strong, accurate Ultra-Glass 1/2" tape
- White side in feet, inches and 1/8" increments
- Yellow side metric (2mm)
- Durable, easy-to-use ABS plastic case
- Easy-to-grasp crank handle
- Handle is metal-reinforced for years of use
- Double throat rollers guide blade return
- Tape won't twist on rewind
- Shovel-style handle ideal for rapid reeling