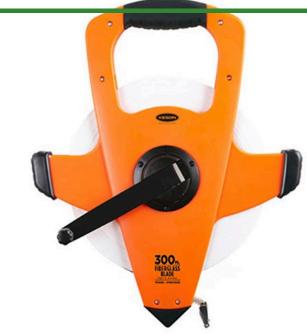

## **Super Rewind Measuring Tape - 300'**

RAF1810300E

## **Details**

Most durable, open-type reel with 3 x 1 speed rewind. Blade and housing are rust and break-resistant. Comfortable "No-slip" grip handle. Wide base crank handle for increased durability. Corrosion resistant, even to salt water, providing 3 times the usual tape life. Metal, planetary gearing for super-fast rewind and no more stripped gears! ABS precision-molded housing. Measures in feet, inches, 1/8" and 1/10 and 1/100 units. Ring attachment.

- Most durable open-type reel
- 3 x 1 speed rewind
- Rust- and break-resistant blade and housing
- Comfortable no-slip grip handle
- Wide base crank handle
- Corrosion resistant for 3 times longer life
- Measures feet, inches 1/8", 1/10 and 1/100 units
- Ring end

## **Specifications**

Manufacturer Keson Length 300 ft

Pekerti Jaya Sdn. Bad

45 Jalan Industri USJ 1/5, Taman Perindustrian USJ 1 Subang Jay, 47600 603-80216684