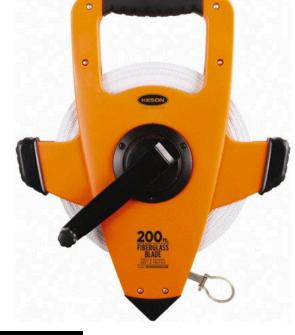

# Super Rewind Measuring Tape - 200'

RAF1810200E

#### Details

Most durable, open-type reel with 3 x 1 speed rewind. Blade and housing are rust and breakresistant. Comfortable "No-slip" grip handle. Wide base crank handle for increased durability. Corrosion resistant, even to salt water, providing 3 times the usual tape life. Metal, planetary gearing for super-fast rewind and no more stripped gears! ABS precision-molded housing. Measures in feet, inches, 1/8" and 1/10 and 1/100 units. Ring attachment.

- Most durable open-type reel
- 3 x 1 speed rewind
- Rust- and break-resistant blade and housing
- Comfortable no-slip grip handle
- Wide base crank handle
- Corrosion resistant for 3 times longer life
- Measures feet, inches 1/8", 1/10 and 1/100 units
- Ring end
- 200 feet