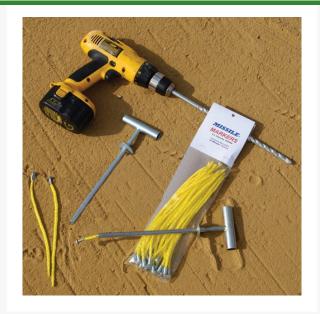

## **Details**

Missile Markers create accurate and permanent marks on any athletic field for layout and lining without templates or tape measures. Simply install markers in dot formation and connect the dots. A permanent pattern is maintained yet barely visible and does not affect play in any way. Use on baseball, football, soccer fields, or anywhere game lines are needed. Starter kit includes installation tool, 25 markers, carbide drill bit, instructions, and placement diagram. Drill not included.

- Permanent field layout markers
- Installation tool, 25 markers, carbide drill bit, instructions and diagram included