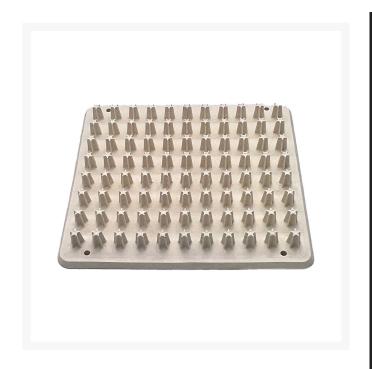

## **Details**

Quickly rid cleats of mud and grass for better traction, improved maneuverability, decreased injury, and cleaner dressing rooms. Rugged all-rubber construction. Used extensively by Major League Baseball and at nearly every Super Bowl. Install on the mound, outside the locker room door, around the team bench area, or in the dugout! Mount to treated lumber then bury in the ground for permanent installation, or throw down for temporary use. All rubber 13" x 12-1/2" with 84 spike cleaners.