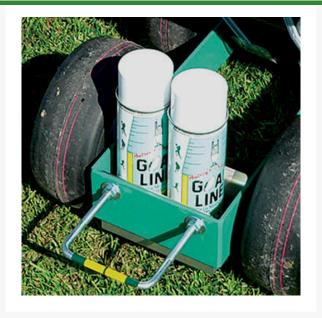

## **Details**

Add paint capabilities to your Streamliner 70P or 353P by including the Double-Play Attachment. Drop chalk on the infield then push the trigger to paint the grass on the outfield. A bolt-in storage tray is included to hold 2 additional aerosol athletic field marking paint cans. Can be used with most aerosol athletic field marking paint cans. Attaches to Streamline models 70, 70P, 353, 353P.