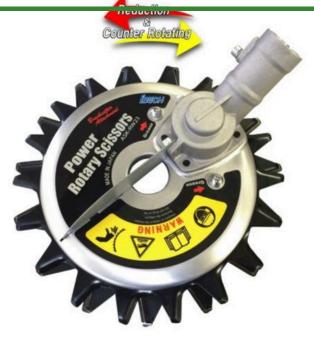

# **Power Rotary Scissors 9.5in**

### Details

The Power Rotary Scissors attachment features counter rotating blades to create a clean, sharp cut for any use. The 20:1 reduction ratio and automatic stopping blades are incredibly safe, fast and efficient. The 9.5" (241mm) blades are easy to sharpen and replace as the gear unit can be completely disassembled for easy maintenance. Multiple shaft adaptors are included to fit any brand head. Use along bunkers, cart paths, buildings, stakes and shallow under-water cutting. Cuts without kickback or throwing objects. Oversize 11" (280mm) diameter blades available for edge trimming and increased work efficiency.

- Counter rotating blades
- Clean, sharp cut without kickback
- Multiple shaft adapters included to fit any brand head
- Easy to disassemble and sharpen blades
- Use along bunkers, cart paths, buildings, stakes, and under-water cutting
- 9.5" blade included
- 11" blade available