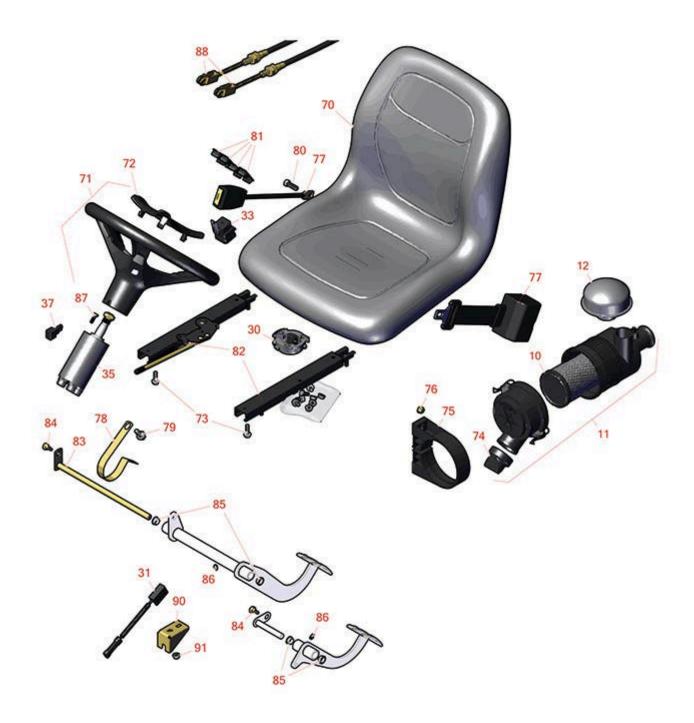

Traction Unit - Model 07368
Steering & Controls

RP^TORO^WORKMAN\_HDX\_D^TRACTION\_UNIT\_07354^STEERING\_CONTROLS

Traction Unit - Model 07368 Steering & Controls OEM

|        | R&R<br>Part No.                                                                                                                                                                                                                                                                                                                                                                                                                                                                                                                                                    | TING & CONTROIS<br>OEM<br>Part No.              | Description                                             | Qty<br>Req | Order<br>Quantity |
|--------|--------------------------------------------------------------------------------------------------------------------------------------------------------------------------------------------------------------------------------------------------------------------------------------------------------------------------------------------------------------------------------------------------------------------------------------------------------------------------------------------------------------------------------------------------------------------|-------------------------------------------------|---------------------------------------------------------|------------|-------------------|
| Filter | 'S                                                                                                                                                                                                                                                                                                                                                                                                                                                                                                                                                                 |                                                 |                                                         |            |                   |
| 10     | R108-3811                                                                                                                                                                                                                                                                                                                                                                                                                                                                                                                                                          | 108-3811                                        | Element - Air Cleaner                                   | 1          |                   |
| 10     | R93-2195                                                                                                                                                                                                                                                                                                                                                                                                                                                                                                                                                           | 93-2195                                         | Baldwin Air Filter                                      | 1          |                   |
| 10     | RRF10125                                                                                                                                                                                                                                                                                                                                                                                                                                                                                                                                                           | 108-3808,<br>93-2195                            | SilverGuard Air Filter                                  | 1          |                   |
| 11     | R106-2416                                                                                                                                                                                                                                                                                                                                                                                                                                                                                                                                                          | 105-7968,<br>106-2416,<br>106-6732              | Air Cleaner Assy                                        | 1          |                   |
| 12     | R46-7510                                                                                                                                                                                                                                                                                                                                                                                                                                                                                                                                                           | 46-7510                                         | Hood-Inlet- Air                                         | 1          |                   |
| Guag   | es and Controls                                                                                                                                                                                                                                                                                                                                                                                                                                                                                                                                                    |                                                 |                                                         |            |                   |
| 30     | R151541                                                                                                                                                                                                                                                                                                                                                                                                                                                                                                                                                            | R&R ON,<br>LY                                   | Delta Seat Switch - Twist Mount<br>1 Pole Normally Open | 1          |                   |
| 31     | R105-0023                                                                                                                                                                                                                                                                                                                                                                                                                                                                                                                                                          | 105-0023                                        | Sensor - Proximity                                      | 1          |                   |
| 33     | R99-7430                                                                                                                                                                                                                                                                                                                                                                                                                                                                                                                                                           | 99-7430                                         | Relay - 30 Amp                                          | 1          |                   |
| 35     | R120-4813                                                                                                                                                                                                                                                                                                                                                                                                                                                                                                                                                          | 120-4813                                        | Steering Pump                                           | 1          |                   |
| 37     | R100-4918                                                                                                                                                                                                                                                                                                                                                                                                                                                                                                                                                          | 100-4918                                        | Diode                                                   | 1          |                   |
| Othe   | r Parts Available                                                                                                                                                                                                                                                                                                                                                                                                                                                                                                                                                  |                                                 |                                                         |            |                   |
| 70     | RMXB180GY                                                                                                                                                                                                                                                                                                                                                                                                                                                                                                                                                          | 106-6672,<br>112-2923,<br>119-8829,<br>133-0577 | Milsco Seat XB180 - Grey                                | 2          |                   |
|        | Detail Description: The Milsco XB180 bucket seat is designed with a sturdy vacuum formed waterproof vinyl cover that will not crack or peel. Ergonomic foam cushions ensure operator comfort. Features a durable blow molded plastic frame. Allows for an operator presence switch. Central drain hole prevents water build-up. 19 inch high-back seat will replace both original 16in and 19in high-back seats. Seat: 18.75in W x 18.8in H. Grey. Made in U.S.A.<br>Please note: Due to excessive air freight charges, this item will be shipped ground freight.: |                                                 |                                                         |            |                   |
| 71     | R98-1471                                                                                                                                                                                                                                                                                                                                                                                                                                                                                                                                                           | 93-5212,<br>94-3500,<br>98-1471                 | Steering Wheel Assy - 14 in Incl<br>Cap                 | 1          |                   |

Traction Unit - Model 07368 Steering & Controls

|    | R&R<br>Part No. | OEM Part No.                                                                                                                             | Description                      | Qty | Order    |
|----|-----------------|------------------------------------------------------------------------------------------------------------------------------------------|----------------------------------|-----|----------|
|    |                 | rait ivo.                                                                                                                                | Description                      | Req | Quantity |
| 72 | R98-1468        | 98-1468                                                                                                                                  | Cap - 14" Steering Wheel         | 1   |          |
| 73 | R33114-030      | 33114-030,<br>42-9520,<br>48-7730                                                                                                        | Bolt - Hex HD M8-1.25 x 30       | 12  |          |
| 74 | R87-9400        | 104-0498,<br>87-9400                                                                                                                     | Valve - Vacuator                 | 1   |          |
| 75 | R95-5806        | 95-5806                                                                                                                                  | Bracket-Mounting                 | 1   |          |
| 76 | R104-8300       | 104-8300,<br>104-8300,<br>119-4041                                                                                                       | Locknut - 5/16-18 Flanged Y/Zinc | 2   |          |
| 77 | R150848         | 100-4928,<br>106-7848,<br>110-0413,<br>110-9720,<br>95-8910                                                                              | Belt-Seat                        | 2   |          |
| 78 | R2412-133       | 01-651-0160,<br>2412-133                                                                                                                 | Clamp                            | 1   |          |
| 79 | R3234-11        | 3234-11                                                                                                                                  | Bolt - Hex Washer HD             | 1   |          |
| 80 | R3212-4         | 3212-3,<br>3212-4,<br>3212-5                                                                                                             | Bolt - Hex HD 7/16-20 x 1 GR5    | 2   |          |
| 81 | R99-7420        | 100-8493,<br>99-7420                                                                                                                     | Plug-Hole                        | 4   |          |
| 82 | R150224         | 106-7847 & 107-7959,<br>107-7959,<br>119-0654 & 119-0655,<br>133-8896,<br>192-8990 & 92-8991,<br>92-8990,<br>92-8990/92-8991,<br>92-8991 | Adjusters - Seat (Set of 2)      | 2   |          |
| 83 | R106-2475       | 106-2475                                                                                                                                 | Brake Shaft Assy                 | 1   |          |
| 84 | R63-3410        | 63-3410                                                                                                                                  | Screw - Shoulder                 | 2   |          |
|    |                 |                                                                                                                                          |                                  |     |          |

Traction Unit - Model 07368 Steering & Controls

|    | R&R<br>Part No. | OEM<br>Part No.                                                                                                                                | Description                      | Qty<br>Req | Order<br>Quantity |
|----|-----------------|------------------------------------------------------------------------------------------------------------------------------------------------|----------------------------------|------------|-------------------|
| 85 | R256-156        | 256-156,<br>256-219                                                                                                                            | Bushing - Flanged                | 4          |                   |
| 86 | R302-5          | 21-6010,<br>302-11,<br>302-37,<br>302-47,<br>302-5,<br>302-57,<br>302-58,<br>302-6,<br>31-0300,<br>32-9660,<br>60-0800,<br>62-3880,<br>92-4181 | Fitting - Grease                 | 2          |                   |
| 87 | R98-7977        | 98-7977                                                                                                                                        | Bolt- Hx Serr Fl HD M8-1.25 x 20 | 4          |                   |
| 88 | R115-2283       | 115-2283                                                                                                                                       | Cable - Parking Brake            | 2          |                   |
| 90 | R106-2421       | 106-2421                                                                                                                                       | Bracket - Cab Mount              | 1          |                   |
| 91 | R445722         | 30-8980,<br>32128-2,<br>32128-20,<br>32128-20                                                                                                  | Nut - Serrated Washer            | 2          |                   |