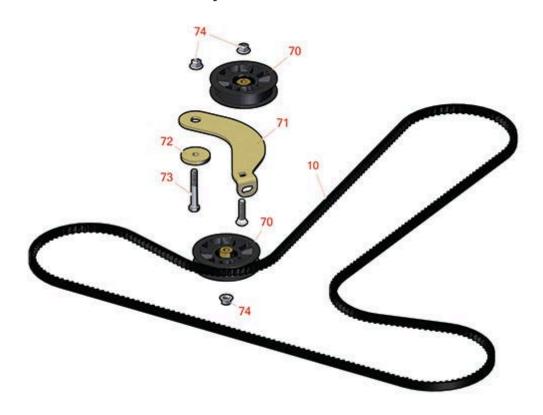

## **Replaces Toro Titan ZX 6030 Parts**

Zero Turn Mower with 60in Deck - Model 74833 Traction Drive Assembly

|                       | R&R<br>Part No. | OEM<br>Part No.                                                                                                       | Description                      | Qty Order<br>Req Quantity |
|-----------------------|-----------------|-----------------------------------------------------------------------------------------------------------------------|----------------------------------|---------------------------|
| Belts                 |                 |                                                                                                                       |                                  |                           |
| 10                    | R115-9613       | 115-9613                                                                                                              | Belt - Cogged V                  | 1                         |
| Other Parts Available |                 |                                                                                                                       |                                  |                           |
| 70                    | R109-3397       | 109-3397                                                                                                              | Pulley - Idler - Flat 3.5 in     | 2                         |
| 71                    | R117-5350       | 117-5350                                                                                                              | Idler Arm                        | 1                         |
| 72                    | R110-9981       | 110-9981                                                                                                              | Washer-Plain                     | 1                         |
| 73                    | R101526         | 01-150-0970,<br>01-178-0620,<br>20-53-AGD,<br>321-11,<br>3224-8,<br>323-11,<br>323-12,<br>323-31,<br>323-4,<br>323-4, | Bolt - Hex HD 3/8-16 x 2-1/2 GR5 | 1                         |
| 74                    | R104-8301       | 104-8301,<br>104-9301,<br>109-6658,<br>133-7570                                                                       | Locknut - 3/8-16 Nylon Flanged   | 3                         |