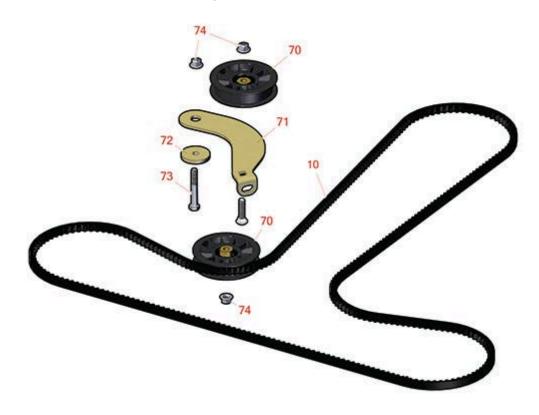

## **Replaces Toro Titan ZX 5400 Parts**

Zero Turn Mower with 54in Deck - Model 74852 Traction Drive Assembly

|       | R&R<br>Part No. | OEM Part No.                                                                                                          | Description                      | Qty<br>Req | Order<br>Quantity |
|-------|-----------------|-----------------------------------------------------------------------------------------------------------------------|----------------------------------|------------|-------------------|
| Belts |                 |                                                                                                                       |                                  |            |                   |
| 10    | R115-9613       | 115-9613                                                                                                              | Belt - Cogged V                  | 1          |                   |
| Othe  | r Parts Avail   | able                                                                                                                  |                                  | -          |                   |
| 70    | R109-3397       | 109-3397                                                                                                              | Pulley - Idler - Flat 3.5 in     | 2          |                   |
| 71    | R117-5350       | 117-5350                                                                                                              | Idler Arm                        | 1          |                   |
| 72    | R110-9981       | 110-9981                                                                                                              | Washer-Plain                     | 1          |                   |
| 73    | R101526         | 01-150-0970,<br>01-178-0620,<br>20-53-AGD,<br>321-11,<br>3224-8,<br>323-11,<br>323-12,<br>323-31,<br>323-4,<br>323-4, | Bolt - Hex HD 3/8-16 x 2-1/2 GR5 | 1          |                   |
| 74    | R104-8301       | 104-8301,<br>104-9301,<br>109-6658,<br>133-7570                                                                       | Locknut - 3/8-16 Nylon Flanged   | 3          |                   |