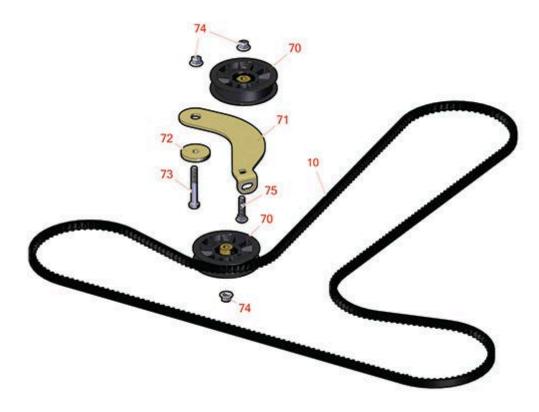

## **Replaces Toro Titan MX 5480 Parts**

Zero Turn Mower with 54in Deck - Model 74872 Traction Drive Assembly

|       | R&R<br>Part No. | OEM Part No.                                                                                                          | Description                      | Qty<br>Req | Order<br>Quantity |
|-------|-----------------|-----------------------------------------------------------------------------------------------------------------------|----------------------------------|------------|-------------------|
| Belts |                 |                                                                                                                       |                                  | <u> </u>   |                   |
| 10    | R115-9613       | 115-9613                                                                                                              | Belt - Cogged V                  | 1          |                   |
| Othe  | r Parts Avail   | able                                                                                                                  |                                  |            |                   |
| 70    | R109-3397       | 109-3397                                                                                                              | Pulley - Idler - Flat 3.5 in     | 2          |                   |
| 71    | R117-5350       | 117-5350                                                                                                              | Idler Arm                        | 1          |                   |
| 72    | R110-9981       | 110-9981                                                                                                              | Washer-Plain                     | 1          |                   |
| 73    | R101526         | 01-150-0970,<br>01-178-0620,<br>20-53-AGD,<br>321-11,<br>3224-8,<br>323-11,<br>323-12,<br>323-31,<br>323-4,<br>323-4, | Bolt - Hex HD 3/8-16 x 2-1/2 GR5 | 1          |                   |
| 74    | R104-8301       | 104-8301,<br>104-9301,<br>109-6658,<br>133-7570                                                                       | Locknut - 3/8-16 Nylon Flanged   | 3          |                   |
| 75    | R3231-4         | 01-157-0440,<br>01-173-0612,<br>3231-4                                                                                | Bolt - Carriage 3/8-16 x 1-1/2   | 1          |                   |
|       |                 |                                                                                                                       |                                  |            |                   |