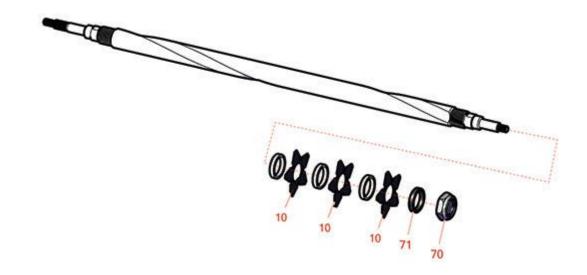

## **Replaces Toro Reelmaster 5610-D Parts**

DPA Cutting Unit - Model 03638, 03639, 03641 & 03643 Universal Groomer Cartridge - Model 03765

|                       | R&R<br>Part No. | OEM<br>Part No.      | Description                     | Qty<br>Req | Order<br>Quantity |
|-----------------------|-----------------|----------------------|---------------------------------|------------|-------------------|
| Blades                |                 |                      |                                 |            |                   |
| 10                    | R130-4105       | 130-4105             | Blade- Groomer                  | 40         |                   |
| Other Parts Available |                 |                      |                                 |            |                   |
| 70                    | R32127-46       | 32127-46,<br>3296-60 | Locknut                         | 2          |                   |
| 71                    | R70-1350        | 70-1350              | Spacer - 1/4 Fits Groomer Shaft | 2          |                   |