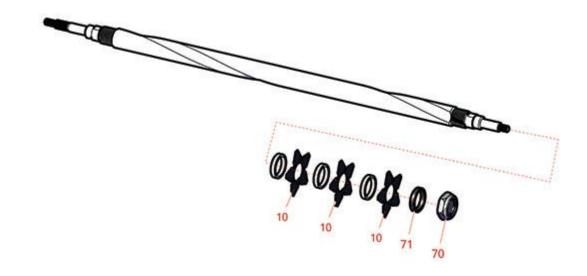

## **Replaces Toro Reelmaster 3575-D Parts**

DPA Cutting Unit - Models 03638, 03639, 03641 & 03643 Universal Groomer Cartridge - Model 03765

|                       | R&R<br>Part No. | OEM<br>Part No.      | Description                     | Qty<br>Req | Order<br>Quantity |
|-----------------------|-----------------|----------------------|---------------------------------|------------|-------------------|
| Blades                |                 |                      |                                 |            |                   |
| 10                    | R130-4105       | 130-4105             | Blade- Groomer                  | 40         |                   |
| Other Parts Available |                 |                      |                                 |            |                   |
| 70                    | R32127-46       | 32127-46,<br>3296-60 | Locknut                         | 2          |                   |
| 71                    | R70-1350        | 70-1350              | Spacer - 1/4 Fits Groomer Shaft | 2          |                   |