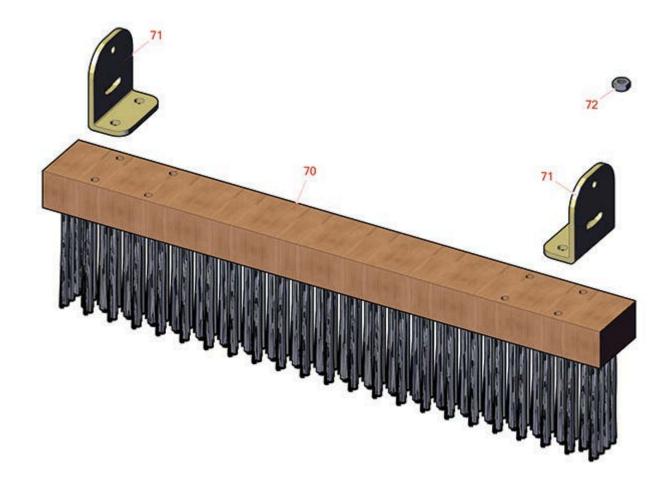

## **Replaces Toro Greensmaster Flex 1800 Parts**

Traction Unit - Model 04041 Out-Front Brush Kit - Model 04266

|    | R&R<br>Part No. | OEM<br>Part No.                                                                                          | Description                           | Qty<br>Req | Order<br>Quantity |
|----|-----------------|----------------------------------------------------------------------------------------------------------|---------------------------------------|------------|-------------------|
| 70 | R105-9602       | 105-9602                                                                                                 | Brush - Incl 2 Ea R150283 Brackets    | 1          |                   |
| 71 | R150283         | 120-9630                                                                                                 | Bracket - Brush - Fits R&R Brush Only | 2          |                   |
| 72 | R3296-29        | 1-804256,<br>3290-357,<br>3296-29,<br>915662P                                                            | Locknut - 5/16-18 ESNA                | 6          |                   |
| 72 | R32153-3        | 119-4038,<br>22-12-AJFD,<br>32127-35,<br>32146-5,<br>32153-3,<br>3296-18,<br>3296-29,<br>3296-31,<br>N/A | Locknut - 5/16-18 ESNA Zinc           | 6          |                   |