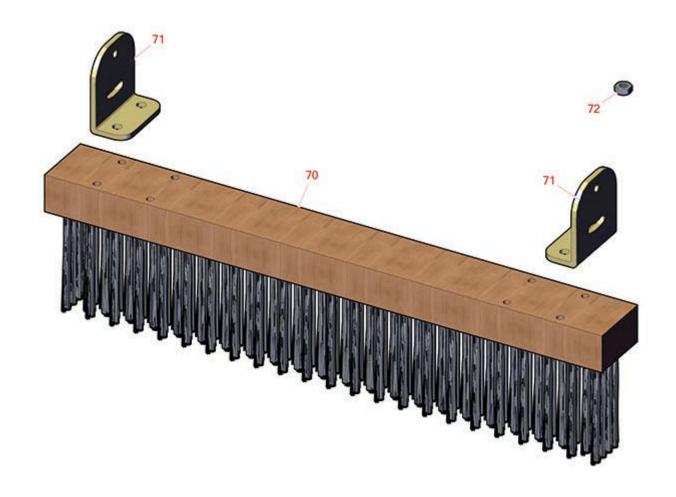

## **Replaces Toro Greensmaster 800 Parts**

Mower - Model 04054 Out-Front Brush Kit - Model 04266

|    | R&R<br>Part No. | OEM<br>Part No.                                                                                          | Description                           | Qty<br>Req | Order<br>Quantity |
|----|-----------------|----------------------------------------------------------------------------------------------------------|---------------------------------------|------------|-------------------|
| 70 | R105-9602       | 105-9602                                                                                                 | Brush - Incl 2 Ea R150283 Brackets    | 1          |                   |
| 71 | R150283         | 120-9630                                                                                                 | Bracket - Brush - Fits R&R Brush Only | 2          |                   |
| 72 | R3296-29        | 1-804256,<br>3290-357,<br>3296-29,<br>915662P                                                            | Locknut - 5/16-18 ESNA                | 6          |                   |
| 72 | R32153-3        | 119-4038,<br>22-12-AJFD,<br>32127-35,<br>32146-5,<br>32153-3,<br>3296-18,<br>3296-29,<br>3296-31,<br>N/A | Locknut - 5/16-18 ESNA Zinc           | 6          |                   |