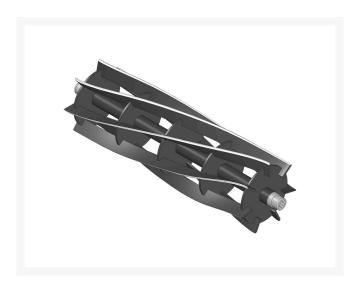

## **Reel - 7 Blade** R95-2770

## **Details**

R&R Reel blades are expertly crafted from premium high carbon-boron alloy steel, heat-treated to perfectly complement both R&R and OEM bedknives. Each reel undergoes precision cylindrical grinding on bearing surfaces, followed by relief grinding for optimal performance. Advanced computer balancing ensures extended reel and bearing life. Backed by our lifetime guarantee against defects in materials and craftsmanship under normal use, R&R Reels deliver unmatched durability and cutting precision you can trust.

- Premium Construction: Made from high carbon-boron alloy steel and heat-treated to match R&R and OEM bedknives for superior performance.
- Precision Engineering: Cylindrically and relief ground, then computer balanced to maximize reel and bearing life.
- Lifetime Guarantee: Backed by a lifetime warranty against material and workmanship defects under normal use.