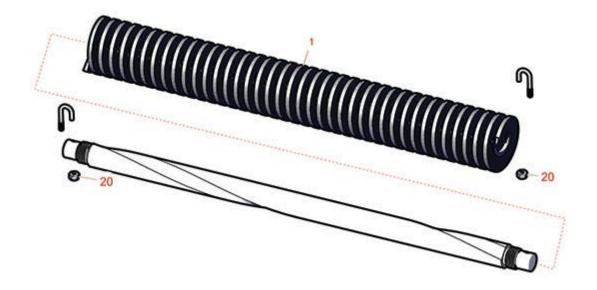

## **Replaces Toro Greensmaster TriFlex 3300 Parts**

DPA Cutting Unit - Models 04613, 04614 & 04615 Groomer Brush - Model 04713

| Item <b>R&amp;R</b><br>No <b>Part No.</b> | OEM<br>Part No. | Description                    | Qty <b>Order</b><br>Req <b>Quantity</b> |
|-------------------------------------------|-----------------|--------------------------------|-----------------------------------------|
| Brushes                                   | T di CNO.       | Description                    | Req Quantity                            |
| 1 <b>R105-9635</b>                        | 105-9635        | Brush - Groomer                | 1                                       |
| Other Parts Available                     |                 |                                |                                         |
| 20 <b>R120-9659</b>                       | 120-9659        | Nut - 10-24 Lock, Nylon Insert | 2                                       |