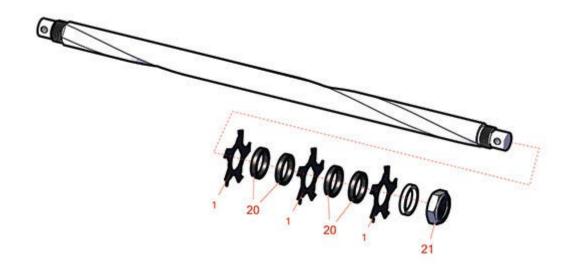

## **Replaces Toro Greensmaster TriFlex** 3300 Parts

DPA Cutting Unit - Models 04651, 04653 & 04655 Left-Hand Carbide Grooming Reel - 04708

|                       | R&R<br>Part No. | OEM<br>Part No. | Description                                  | Qty<br>Req | Order<br>Quantity |
|-----------------------|-----------------|-----------------|----------------------------------------------|------------|-------------------|
| Blades                |                 |                 |                                              |            |                   |
| 1                     | R110-2343       | 110-2343        | Groomer Blade - Carbide Tipped - Helix 1.5mm | 42         |                   |
| Other Parts Available |                 |                 |                                              |            |                   |
| 20                    | R70-1350        | 70-1350         | Spacer - 1/4 Fits Groomer Shaft              | 82         |                   |
| 21                    | R120-9653       | 120-9653        | Locknut - 7/8-14 Nylon Jam GR2               | 2          |                   |