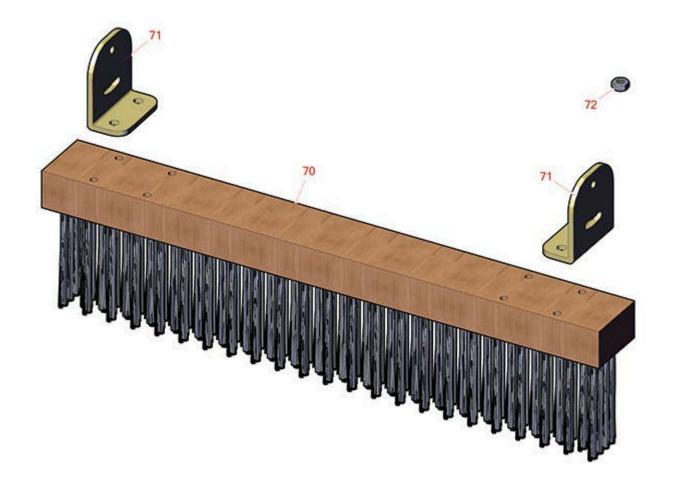

## **Replaces Toro Greensmaster 1010 Parts**

Mower - Model 04038 Out-Front Brush Kit - Model 04266

|    | R&R<br>Part No. | OEM<br>Part No.                                                                                          | Description                           | Qty<br>Req | Order<br>Quantity |
|----|-----------------|----------------------------------------------------------------------------------------------------------|---------------------------------------|------------|-------------------|
| 70 | R105-9602       | 105-9602                                                                                                 | Brush - Incl 2 Ea R150283 Brackets    | 1          |                   |
| 71 | R150283         | 120-9630                                                                                                 | Bracket - Brush - Fits R&R Brush Only | 2          |                   |
| 72 | R3296-29        | 1-804256,<br>3290-357,<br>3296-29,<br>915662P                                                            | Locknut - 5/16-18 ESNA                | 6          |                   |
| 72 | R32153-3        | 119-4038,<br>22-12-AJFD,<br>32127-35,<br>32146-5,<br>32153-3,<br>3296-18,<br>3296-29,<br>3296-31,<br>N/A | Locknut - 5/16-18 ESNA Zinc           | 6          |                   |