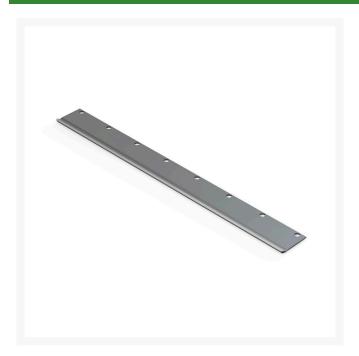

# Bedknife - 1/2

R94-8936

#### **Details**

R&R Bedknives are manufactured from high carbon-boron alloy steel and then hardened to RC46-49 to match the temper of our reel blades and original equipment reels. Bedknives are surface ground on the top and front edge and straightened three times before being packaged with oil for rust prevention. All R&R Bedknives now have an increased front edge grind for added life. All R&R Bedknives are guaranteed against defects in material and workmanship under normal use for the life of the part.

#### **Specifications**

Manufacturer R&R Products

A - Bedknife Length 22 in B - Bedknife 8

Mounting Holes

C - Bedknife Lowest 3/8 in

HOC