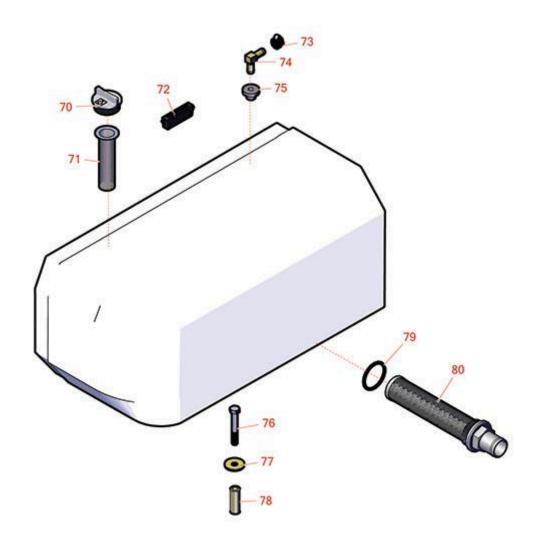

## **Replaces Toro Groundsmaster 5910-D Parts**

Rotary Mower - Model 31599 Hydraulic Tank

|    | R&R<br>Part No. | OEM<br>Part No.                                                                                                       | Description                      | Qty<br>Req | Order<br>Quantity |
|----|-----------------|-----------------------------------------------------------------------------------------------------------------------|----------------------------------|------------|-------------------|
|    |                 |                                                                                                                       | •                                |            |                   |
| 70 | R93-7498        | 93-7498                                                                                                               | Plug-Oil                         | 1          |                   |
| 71 | R92-1705        | 92-1705                                                                                                               | Filter-Screen - Hyd Tank         | 1          |                   |
| 72 | R58-4250        | 58-4250,<br>99-3497                                                                                                   | Catch - Magnetic                 | 1          |                   |
| 73 | R2412-108       | 2412-108,<br>97406                                                                                                    | Clamp - Worm - 1/4 - Stainless   | 1          |                   |
| 74 | R46-6550        | 46-6550                                                                                                               | Fitting - Elbow 90               | 1          |                   |
| 75 | R46-6560        | 46-6560                                                                                                               | Bushing                          | 1          |                   |
| 76 | R101526         | 01-150-0970,<br>01-178-0620,<br>20-53-AGD,<br>321-11,<br>3224-8,<br>323-11,<br>323-12,<br>323-31,<br>323-4,<br>323-4, | Bolt - Hex HD 3/8-16 x 2-1/2 GR5 | 1          |                   |
| 77 | R63-8410        | 53-6380,<br>63-4810,<br>63-8410                                                                                       | Washer - Isolator Bushing        | 1          |                   |
| 78 | R95-6448        | 95-6448                                                                                                               | Spacer                           | 1          |                   |
| 79 | R340-136        | 340-136                                                                                                               | O-Ring                           | 1          |                   |
| 80 | R105-0131       | 105-0131                                                                                                              | Strainer-Tank - Oil              | 1          |                   |
|    |                 |                                                                                                                       |                                  |            |                   |