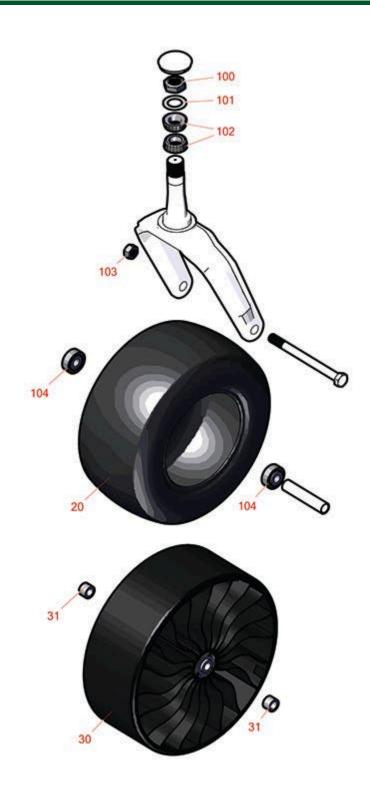

## Replaces John Deere Z997R ZTrak Zero-Turn Mower Parts

Rotary Mower Caster Wheel

|       | R&R<br>Part No.                                                                                                                                                                                                                                                                                                                                                                                                                              | OEM<br>Part No. | Description                                                                        | Qty<br>Req | Order<br>Quantity |
|-------|----------------------------------------------------------------------------------------------------------------------------------------------------------------------------------------------------------------------------------------------------------------------------------------------------------------------------------------------------------------------------------------------------------------------------------------------|-----------------|------------------------------------------------------------------------------------|------------|-------------------|
| Tires | & Wheels                                                                                                                                                                                                                                                                                                                                                                                                                                     |                 |                                                                                    |            |                   |
| 20    | TIRES                                                                                                                                                                                                                                                                                                                                                                                                                                        |                 | Click Here to View Complete Tire<br>Selection                                      | 0          |                   |
| Optio | onal Michelin Twee                                                                                                                                                                                                                                                                                                                                                                                                                           | el Tires        |                                                                                    |            |                   |
| 30    | RTMT49136                                                                                                                                                                                                                                                                                                                                                                                                                                    | TCA21693        | Michelin X Tweel Turf Caster Smooth<br>- 15x6.0N6 (5/8in Mount) 370 lb Max<br>Load | 2          |                   |
|       | Detail Description: Michelin X Tweel Turf casters replace the existing front casters on zero turn radius mowers, and completely eliminate the risk of flat tires. They have a consistent hub height which helps ensure the mower deck produces an even cut, while the poly-resin spokes help dampen the ride for enhanced operator comfort, even when navigating over curbs and other bumps. They are designed to provide a long wear life.: |                 |                                                                                    |            |                   |
| 31    | RTMT34193                                                                                                                                                                                                                                                                                                                                                                                                                                    |                 | Michelin Spacer - 5/8in ID x 5/8in OD                                              | 4          |                   |
| Othe  | r Parts Available                                                                                                                                                                                                                                                                                                                                                                                                                            |                 |                                                                                    |            |                   |
| 100   | RTCU26104                                                                                                                                                                                                                                                                                                                                                                                                                                    | TCU26104        | Nut - 1-14 Hx Jam ESNA Lock                                                        | 2          |                   |
| 101   | R24H1465                                                                                                                                                                                                                                                                                                                                                                                                                                     | 24H1465         | Washer - 1-3/32" x 1-3/4" x 0.060"                                                 | 2          |                   |
| 102   | RJD8935                                                                                                                                                                                                                                                                                                                                                                                                                                      | JD8935          | Bearing                                                                            | 4          |                   |
| 103   | R14M7276                                                                                                                                                                                                                                                                                                                                                                                                                                     | 14M7276         | Nut - M16-2.0                                                                      | 2          |                   |
| 104   | R108-9017                                                                                                                                                                                                                                                                                                                                                                                                                                    | AA21480         | Bearing-Stainless                                                                  | 4          |                   |
|       |                                                                                                                                                                                                                                                                                                                                                                                                                                              |                 |                                                                                    |            |                   |