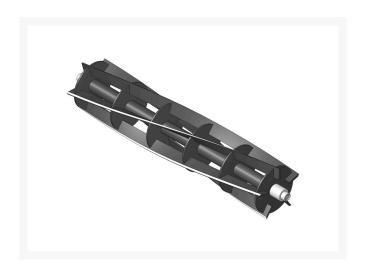

# Reel - 5 Blade 32x7

R94-5055

#### **Details**

R&R Reel blades are expertly crafted from premium high carbon-boron alloy steel, heat-treated to perfectly complement both R&R and OEM bedknives. Each reel undergoes precision cylindrical grinding on bearing surfaces, followed by relief grinding for optimal performance. Advanced computer balancing ensures extended reel and bearing life. Backed by our lifetime guarantee against defects in materials and craftsmanship under normal use, R&R Reels deliver unmatched durability and cutting precision you can trust.

- Premium Construction: Made from high carbon-boron alloy steel and heat-treated to match R&R and OEM bedknives for superior performance.
- Precision Engineering: Cylindrically and relief ground, then computer balanced to maximize reel and bearing life.
- Lifetime Guarantee: Backed by a lifetime warranty against material and workmanship defects under normal use.