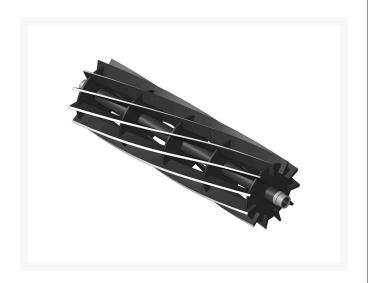

## Reel - 5 Blade

R94-4337

## **Details**

R&R Reel blades are expertly crafted from premium high carbon-boron alloy steel, heat-treated to perfectly complement both R&R and OEM bedknives. Each reel undergoes precision cylindrical grinding on bearing surfaces, followed by relief grinding for optimal performance. Advanced computer balancing ensures extended reel and bearing life. Backed by our lifetime guarantee against defects in materials and craftsmanship under normal use, R&R Reels deliver unmatched durability and cutting precision you can trust.

- Premium Construction: Made from high carbon-boron alloy steel and heat-treated to match R&R and OEM bedknives for superior performance.
- Precision Engineering: Cylindrically and relief ground, then computer balanced to maximize reel and bearing life.
- Lifetime Guarantee: Backed by a lifetime warranty against material and workmanship defects under normal use.