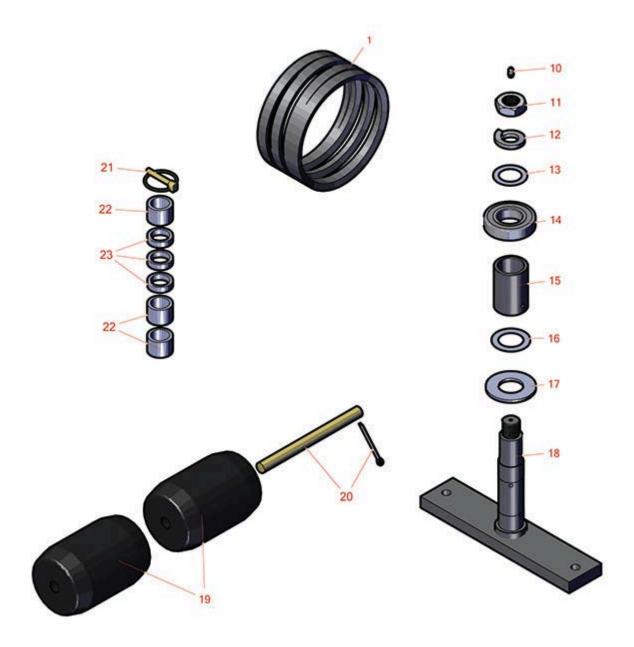

## **Replaces Progressive Turf TD92 Parts**

Tri-Deck Finishing Mower Deck Parts

|                       | R&R<br>Part No. | OEM<br>Part No. | Description                                      | Qty<br>Req | Order<br>Quantity |
|-----------------------|-----------------|-----------------|--------------------------------------------------|------------|-------------------|
| Belts                 |                 |                 |                                                  |            |                   |
| 1                     | RTD-1034        | 521034          | Belt - Deck Fits 92 Deck                         | 6          |                   |
| Other Parts Available |                 |                 |                                                  |            |                   |
| 10                    | R302-5          |                 | Fitting - Grease                                 | 9          |                   |
| 11                    | RPT521003       | 521003          | Hex Nut - L.H.                                   | 9          |                   |
| 12                    | RPT521002       | 521002          | Lockwasher L.H. (3 Pc Kit)                       | 3          |                   |
| 13                    | RTD-1004        | 521004          | Washer - 1-1/4 Shim Set/9                        | 1          |                   |
| 14                    | RTD-1005        | 521005          | Bearing - Ball                                   | 9          |                   |
| 15                    | RTD-1007        | 521007          | Spacer - Bearing                                 | 9          |                   |
| 16                    | RTD-1008        | 521008          | Washer - 1-3/8 Shim Set/9                        | 1          |                   |
| 17                    | RTD-1009        | 521009          | Shield - Dirt Set/9                              | 1          |                   |
| 18                    | RTD-1010        | 521010          | Spindle - Blade 92 Deck                          | 9          |                   |
| 19                    | RTD-1026        | 521026          | Roller - Smooth UHMW Polyethylene 4in Anti-Scalp | 2          |                   |
| 20                    | RTD-1316        | 521316          | Pin - w/Cotter Pin 4 Roller                      | 2          |                   |
| 21                    | RTD-1038RD      | 521038RD        | Pin - 5/16 Lynch Set/4                           | 1          |                   |
| 22                    | R521021         | 521021          | Spacer - 1 x 1 (Set 6)                           | 1          |                   |
| 23                    | R521022         | 521022          | Spacer - 3/8 x 1 Set/6                           | 1          |                   |