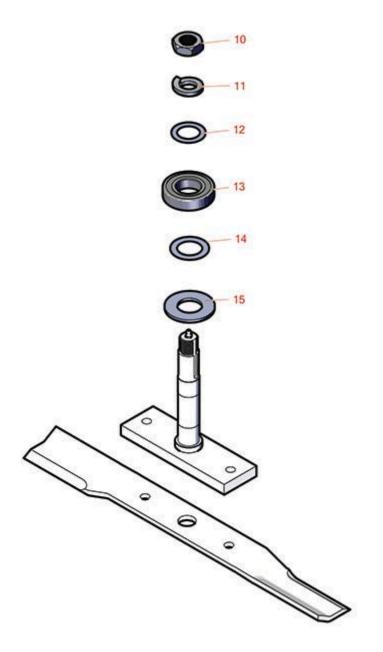

Rotary Roller Mower Mower Parts

| ltem <b>R&amp;R</b><br>No <b>Part No.</b> | OEM<br>Part No. | Description                | Qty <b>Order</b><br>Req <b>Quantity</b> |
|-------------------------------------------|-----------------|----------------------------|-----------------------------------------|
| 10 <b>RPT521003</b>                       | 521003          | Hex Nut - L.H.             | 1                                       |
| 11 <b>RPT521002</b>                       | 521002          | Lockwasher L.H. (3 Pc Kit) | 1                                       |
| 12 <b>RTD-1004</b>                        | 521004          | Washer - 1-1/4 Shim Set/9  | 1                                       |
| 13 <b>RTD-1005</b>                        | 521005          | Bearing - Ball             | 1                                       |
| 14 <b>RTD-1008</b>                        | 521008          | Washer - 1-3/8 Shim Set/9  | 1                                       |
| 15 <b>RTD-1009</b>                        | 521009          | Shield - Dirt Set/9        | 1                                       |