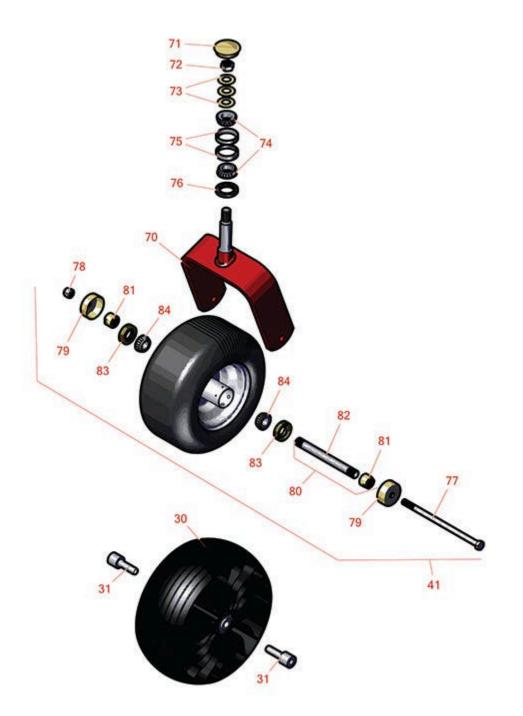

Zero Turn Mower with 72in Deck - Model 74274 Caster Wheel

Zero Turn Mower with 72in Deck - Model 74274 Caster Wheel

| No    | R&R<br>Part No.     | OEM<br>Part No.                                                                                     | Description                                                                                                                                           | Qty<br>Req | Order<br>Quantity |
|-------|---------------------|-----------------------------------------------------------------------------------------------------|-------------------------------------------------------------------------------------------------------------------------------------------------------|------------|-------------------|
| Tires | & Wheels            |                                                                                                     |                                                                                                                                                       |            |                   |
| 0     | TIRES               |                                                                                                     | Click Here to View Complete Tire<br>Selection                                                                                                         | 0          |                   |
| 41    | R109-9127           | 109-9124,<br>109-9125,<br>109-9127                                                                  | Tire & Wheel - 13x6.50-6 Flat<br>Free                                                                                                                 | 2          |                   |
| 41    | R127-9526           | 127-9526                                                                                            | Tire & Wheel - 13x6.50-6                                                                                                                              | 2          |                   |
| Optic | onal Michelin Tweel | Tires                                                                                               |                                                                                                                                                       |            |                   |
| 30    | RTMT73818           | 109-9127,<br>126-7592,<br>126-7753,<br>127-9526,<br>127-9528,<br>127-9540,<br>139-3604,<br>140-4896 | Michelin X Tweel Turf Caster<br>Grooved - 13x6.5N6 (5/8in<br>Mount) 290 lb Max Load                                                                   | 2          |                   |
|       | radius mowers, and  | completely eliminate the r                                                                          | rs replace the existing front casters on zero tu<br>risk of flat tires. They have a consistent hub h<br>an even cut, while the poly-resin spokes help |            |                   |
|       | dampen the ride for |                                                                                                     | ort, even when navigating over curbs and oth                                                                                                          | er         |                   |

| 31 | RTMT40653 | Michelin Spacer - 1/2in ID x 1in<br>OD | 4 |
|----|-----------|----------------------------------------|---|
|    |           |                                        |   |

Zero Turn Mower with 72in Deck - Model 74274 Caster Wheel

|      | R&R<br>Part No.   | OEM<br>Part No.                                                                                                  | Description                       | Qty<br>Req | Order<br>Quantity |
|------|-------------------|------------------------------------------------------------------------------------------------------------------|-----------------------------------|------------|-------------------|
| Othe | r Parts Available |                                                                                                                  |                                   |            |                   |
| 70   | R116-8888         | 103-1474-01,<br>116-6707-01,<br>116-8888                                                                         | Fork - Caster 7.875 in Inside     | 2          |                   |
| 71   | R103-4882         | 103-4882                                                                                                         | Grease Cap - Castor               | 2          |                   |
| 72   | R3296-51          | 3296-51,<br>3296-81                                                                                              | Nut - Nylon Lock 3/4-10 Gr 8      | 2          |                   |
| 73   | R1-633508         | 1-633508                                                                                                         | Washer - Spring Disc              | 6          |                   |
| 74   | R254-94           | 1-543509,<br>254-94,<br>32-8090,<br>32-8240,<br>32-9640,<br>40440,<br>62-3330                                    | Tapered Bearing Cone              | 4          |                   |
| 75   | R254-72           | 01-103-0050,<br>01-103-0120,<br>01-103-0140,<br>1-543508,<br>254-71,<br>254-72,<br>40439,<br>62-3340,<br>99-4511 | Cup - Bearing                     | 4          |                   |
| 76   | R116-5647         | 116-5647                                                                                                         | Seal - Grease                     | 2          |                   |
| 77   | R325-39           | 325-39                                                                                                           | Bolt - Hx HD 1/2-13 x 9 1/2       | 2          |                   |
| 78   | RF5003            | 32127-29,<br>32131-5,<br>32132-5,<br>3296-23                                                                     | Locknut - ESNA 1/2-13             | 2          |                   |
| 79   | R103-2768         | 103-2768                                                                                                         | Guard - Seal                      | 4          |                   |
| 80   | R126-5361         | 126-5361                                                                                                         | Axle Assy - with Bushing - Caster | 2          |                   |
| 81   | R103-3051         | 103-3051                                                                                                         | Spacer - Nut - Hardened           | 4          |                   |

Zero Turn Mower with 72in Deck - Model 74274 Caster Wheel

|    | R&R<br>Part No. | OEM<br>Part No.                                                                         | Description          | Qty<br>Req | Order<br>Quantity |
|----|-----------------|-----------------------------------------------------------------------------------------|----------------------|------------|-------------------|
| 82 | R103-5156       | 103-5156                                                                                | Axle- Caster         | 2          |                   |
| 83 | R103-0063       | 103-0063                                                                                | Seal - Grease        | 4          |                   |
| 84 | R254-78         | 01-102-0060,<br>01-102-0130,<br>1-633585,<br>254-78,<br>32-7790,<br>32-9580,<br>93-4813 | Tapered Bearing Cone | 4          |                   |