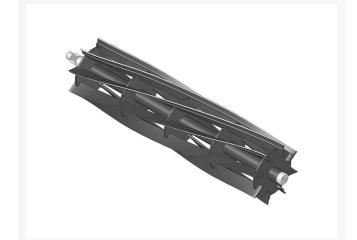

## **Reel - 8 Blade** R92-9672

### Details

R&R Reel blades are manufactured from high carbon-boron alloy steel and then hardened to RC46-49 to match the temper of our bedknives and original equipment bedknives. All R&R Reels are cylindrically ground on bearing surfaces and then relief ground. Reels are then precision computer balanced for extended bearing and reel life. R&R Products Reels are guaranteed against defects in material and workmanship for the life of the reel under normal use.

- High Carbon-Boron Alloy Steel
- Cylindrically Ground on Bearing Surfaces
- Precision Computer Balanced

### Specifications

| Manufacturer  | R&R Products |
|---------------|--------------|
| Reel Blades   | 8 Blade      |
| Reel Diameter | 5 in         |
| Reel Length   | 21 in        |
|               |              |