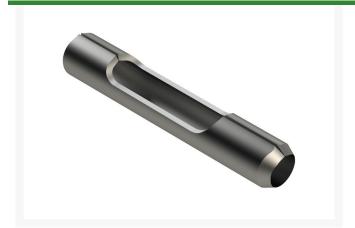

# Alloy Side-Eject Spoon - .875MT x 4.75L x .750OD

R92-7941

#### **Details**

Manufactured in our own facility from heavy-duty alloy steel and heat treated to RC45-48 for durability and wear, these spoons are formed with an open slot in the side for easy core ejection and to avoid plugging.

## **Specifications**

Manufacturer R&R Products

A - Tine Type Alloy Side-Eject Spoon

B - Tine Mounting .875 in (22mm)

Dia.

C - Tine Length 4.75 in (121mm) D - Tine Tip Outside .800 in (20.3mm)

(Hole) Dia.

E - Tine Tip Inside .500 in (12.7mm)

(Core) Dia.

F - Tine Wall .150 in (3.8mm)

Thickness

Savings Volume Buy