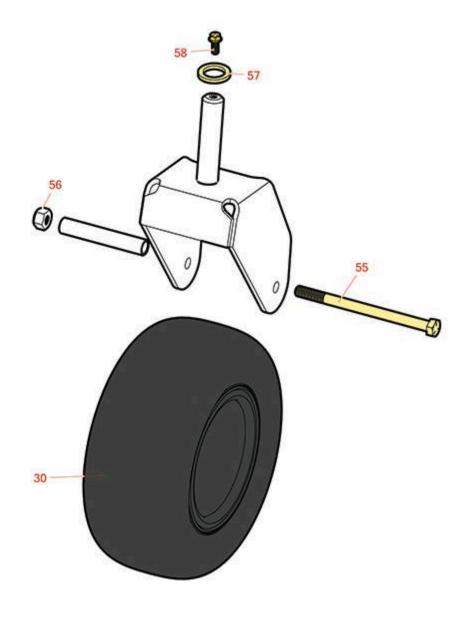

## **Replaces Exmark Quest Drive Series Parts**

54in Rotary Mower Caster Wheel

|                       | R&R<br>Part No. | OEM<br>Part No.                    | Description                                  | Qty <b>Order</b><br>Req <b>Quantity</b> |
|-----------------------|-----------------|------------------------------------|----------------------------------------------|-----------------------------------------|
| Tires                 |                 |                                    |                                              |                                         |
| 30                    | RCT5121861      | 1-523009,<br>125-5581,<br>126-5959 | Tire - 13x6.50-6 Nhs (4 Ply) Carlisle Smooth | 2                                       |
| 30                    | RTKT810         | 105-4070                           | Tube - 20x800/20x10.00-10 Kenda TR13 Valve   | 2                                       |
| Other Parts Available |                 |                                    |                                              |                                         |
| 55                    | R325-37         | 325-36,<br>325-37                  | Bolt - Hex Head 1/2-13 x 7 Grade 5           | 2                                       |
| 56                    | R3296-25        | 3296-45                            | Locknut - 1/2-13 Heavy ESNA                  | 2                                       |
| 57                    | R117-7394       | 117-7394                           | Thrust Washer                                | 2                                       |
| 58                    | R3234-47        | 3234-47                            | Bolt - Flanged Hx HD                         | 2                                       |