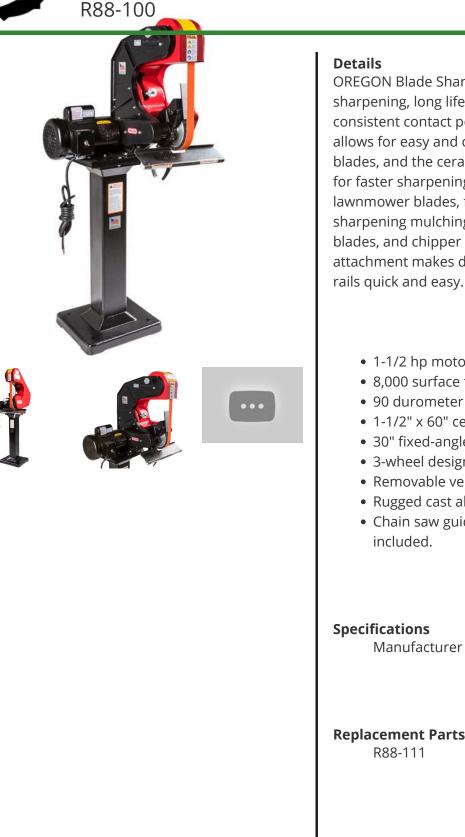

## Belt Grinder w/ Pedestal - 120 Volt

OREGON Blade Sharpening Belt Grinders offer fast sharpening, long life, outstanding belt tracking, and consistent contact points. A 30" fixed-angle workrest allows for easy and consistent sharpening of mower blades, and the ceramic-coated belt reduces heat for faster sharpening. In addition to straight lawnmower blades, flexible configurations allow for sharpening mulching blades, rotary-style, offset flail blades, and chipper blades. Plus, the chain saw bar attachment makes dressing chain saw guide bar rails quick and easy.

- 1-1/2 hp motor, made in the USA
- 8,000 surface feet per minute belt speed
- 90 durometer serrated contact wheel
- 1-1/2" x 60" ceramic-coated abrasive belt.
- 30" fixed-angle workrest support
- 3-wheel design
- Removable vertical platen
- Rugged cast aluminum frame
- Chain saw guide bar table attachment