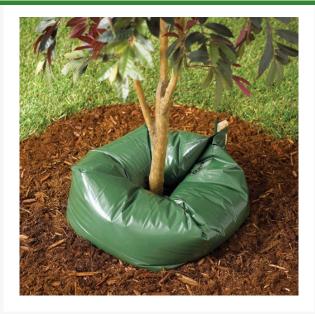

## **Details**

The Ooze Tube provides a control water drip with the use of emitters for the establishment of trees in under-irrigated sites. Growth is promoted beginning with a heavy water output, like rain, then gradually decreasing as the tube empties. Additional emitters may be added as needed. Connect tubes together for trees 5" or larger. Use on any tree or evergreen. Emitters and stake included. Refill 15 gallon every 2 weeks. Refill 25 gal. every 3 weeks. Reusable. Green.