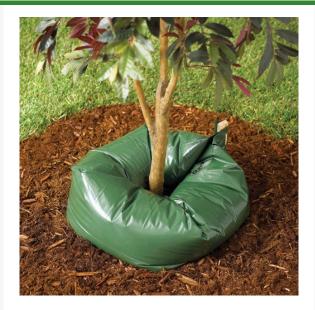

## **Details**

The Ooze Tube provides a control water drip with the use of emitters for the establishment of trees in under-irrigated sites. Growth is promoted beginning with a heavy water output, like rain, then gradually decreasing as the tube empties. Additional emitters may be added as needed. Connect tubes together for trees 5" or larger. Use on any tree or evergreen. Emitters and stake included. Refill 15 gallon every 2 weeks. Refill 25 gal. every 3 weeks. Reusable. Green.