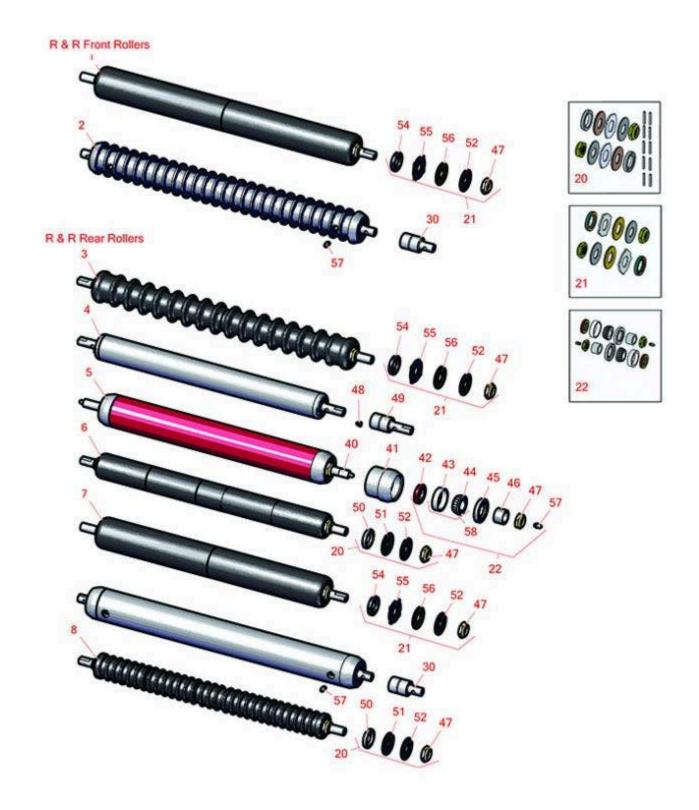

### **Replaces Toro Reelmaster 5100-D Parts**

Cutting Unit - Model 03505 & 03508 Rollers

### **Replaces Toro Reelmaster 5100-D Parts**

Cutting Unit - Model 03505 & 03508 Rollers

|       | R&R<br>Part No.                                                                                                                                                                                                                            | OEM<br>Part No.     | Description                              | Qty<br>Req | Order<br>Quantity |
|-------|--------------------------------------------------------------------------------------------------------------------------------------------------------------------------------------------------------------------------------------------|---------------------|------------------------------------------|------------|-------------------|
| R&R F | Front Rollers                                                                                                                                                                                                                              |                     |                                          |            |                   |
| 1     | R1504030                                                                                                                                                                                                                                   |                     | Roller - Smooth UHMW<br>Polyethylene     | 0          |                   |
|       | Detail Description<br>stainless steel sha                                                                                                                                                                                                  |                     |                                          |            |                   |
| 2     | R75-1520                                                                                                                                                                                                                                   | 75-1520             | Roller - Grooved Machined Solid<br>Steel | 0          |                   |
|       | Detail Description: Machined from solid steel this heavy weight roller uses greasable "water pump" style bearings. :                                                                                                                       |                     |                                          |            |                   |
| 3     | R1503900                                                                                                                                                                                                                                   |                     | Roller - Grooved UHMW<br>Polyethylene    | 0          |                   |
|       | Detail Description: Machined from solid UHMW, this low maintenance roller rotates around a 1" solid stainless steel shaft and requires no bearings or grease. Patented groove design and smooth UHMW material prevents build-up of debris: |                     |                                          |            |                   |
| R&R R | Rear Rollers                                                                                                                                                                                                                               |                     |                                          |            |                   |
| 4     | R75-1850                                                                                                                                                                                                                                   | 75-1850,<br>85-7220 | Roller - Smooth Tubular Steel            | 0          |                   |
|       | Detail Description: Constructed with tubular steel and greasable "water-pump" style bearings.:                                                                                                                                             |                     |                                          |            |                   |
| 5     | R150695                                                                                                                                                                                                                                    |                     | Roller - Smooth Tubular Steel            | 0          |                   |
|       | Detail Description: Constructed with a through shaft, this heavy duty roller uses greasable tapered bearings for extended life.:                                                                                                           |                     |                                          |            |                   |
| 6     | R150410                                                                                                                                                                                                                                    |                     | Roller - Smooth UHMW<br>Polyethylene     | 0          |                   |
|       | Detail Description: Machined from solid UHMW, this low maintenance roller uses a 1" solid stainless steel shaft and requires no grease. UHMW material prevents build-up of debris.:                                                        |                     |                                          |            |                   |
| 7     | R1503952                                                                                                                                                                                                                                   |                     | Roller - Smooth UHMW<br>Polyethylene     | 0          |                   |
|       | Detail Description: Machined from solid UHMW, this low maintenance roller uses a 1" solid stainless steel shaft and requires no grease. UHMW material prevents build-up of debris.:                                                        |                     |                                          |            |                   |

# Replaces Toro Reelmaster 5100-D Parts Cutting Unit - Model 03505 & 03508

Rollers

|      | R&R<br>Part No.                                                                                                                                                                                                                                  | OEM<br>Part No.                                                                         | Description                           | Qty<br>Req | Order<br>Quantity |  |
|------|--------------------------------------------------------------------------------------------------------------------------------------------------------------------------------------------------------------------------------------------------|-----------------------------------------------------------------------------------------|---------------------------------------|------------|-------------------|--|
| 8    | R150411                                                                                                                                                                                                                                          |                                                                                         | Roller - Grooved UHMW<br>Polyethylene | 0          |                   |  |
|      | Detail Description: Machined from solid UHMW, this low maintenance roller rotates around a 1" solid stainless steel shaft and requires no bearings or grease. Patented groove design and smooth UHMW material prevents build-up of debris:       |                                                                                         |                                       |            |                   |  |
| Over | haul Kits                                                                                                                                                                                                                                        |                                                                                         |                                       |            |                   |  |
| 20   | R101395                                                                                                                                                                                                                                          |                                                                                         | Overhaul Kit - UHMW Roller            | 0          |                   |  |
|      | Detail Description: Fits all R&R 2" Dia. Black UHMW Polyethylene Rollers. Includes 10 ea.:<br>R150322 Roll Pins; 2 ea.: R3296-15 Locknuts, R150347T Teflon Seals, R150333 Thrust Washers, &<br>R150334A Bronze Thrust Washers:                   |                                                                                         |                                       |            |                   |  |
| 21   | R101399                                                                                                                                                                                                                                          |                                                                                         | Overhaul Kit - UHMW 2 Pc Roller       | 1          |                   |  |
|      | Detail Description: Fits all R&R 2-1/2" - 3-1/2" Dia. Black UHMW Plastic Rollers that do not use ball bearings Includes 2 ea.: R1503230 Star Washers, R1503470 Seals, R150333 Thrust Washers, R3296-15 Locknuts, R1503471 Bronze Thrust Washers: |                                                                                         |                                       |            |                   |  |
| 22   | R100136                                                                                                                                                                                                                                          |                                                                                         | Overhaul Kit - Roller                 | 0          |                   |  |
|      | Detail Description: Includes 2 ea.: R150674 Wear Sleeves, R253-152 Seals, R253-117 Seals, R254-78 Bearings, R254-79 Bearing Cups, R3296-15 Locknuts & R302-5 Grease Fittings:                                                                    |                                                                                         |                                       |            |                   |  |
| Othe | r Parts Available                                                                                                                                                                                                                                |                                                                                         |                                       |            |                   |  |
| 30   | R75-1290                                                                                                                                                                                                                                         | 75-1290                                                                                 | Bearing - Roller                      | 2          |                   |  |
| 40   | R150698                                                                                                                                                                                                                                          |                                                                                         | Shaft - Fits HD Rear Roller           | 1          |                   |  |
| 41   | R61-0380                                                                                                                                                                                                                                         | 61-0380                                                                                 | Roller End - Cap Solid                | 2          |                   |  |
| 42   | R253-152                                                                                                                                                                                                                                         | 253-116,<br>253-152                                                                     | Seal - Inner Roller                   | 2          |                   |  |
| 43   | R254-79                                                                                                                                                                                                                                          | 01-103-0060,<br>01-103-0130,<br>1-633584,<br>252-106,<br>254-79,<br>32-7800,<br>32-9590 | Cup - Bearing                         | 2          |                   |  |

# Replaces Toro Reelmaster 5100-D Parts Cutting Unit - Model 03505 & 03508

Rollers

|    | R&R<br>Part No.                                                                  | OEM<br>Part No.                                                                         | Description                   | Qty<br>Req | Order<br>Quantity |
|----|----------------------------------------------------------------------------------|-----------------------------------------------------------------------------------------|-------------------------------|------------|-------------------|
|    | Detail Description: Use R254-79M installation mandrel to properly install race.: |                                                                                         |                               |            |                   |
| 44 | R254-78                                                                          | 01-102-0060,<br>01-102-0130,<br>1-633585,<br>254-78,<br>32-7790,<br>32-9580,<br>93-4813 | Tapered Bearing Cone          | 2          |                   |
| 45 | R253-117                                                                         | 253-117,<br>253-165                                                                     | Seal - Outer Triple Lip       | 2          |                   |
| 46 | R150674                                                                          |                                                                                         | Sleeve - Wear 3/4 Plated      | 2          |                   |
| 47 | R3296-15                                                                         | 116-7306,<br>32118-5,<br>32127-23,<br>32127-47,<br>3296-15                              | Locknut - 3/4-16 Nylon Jam    | 2          |                   |
| 48 | R1851                                                                            | 107-1997                                                                                | Fitting - Grease - Flush      | 2          |                   |
| 48 | RB-6783                                                                          |                                                                                         | Adapter - Needle Nose         | 1          |                   |
| 49 | R21-8430                                                                         | 21-8430                                                                                 | Bearing - Roller              | 2          |                   |
| 49 | R85-9970                                                                         | 85-9970                                                                                 | Bearing                       | 2          |                   |
| 50 | R150347T                                                                         |                                                                                         | Seal - Nonstick Lip           | 2          |                   |
| 51 | R150334A                                                                         |                                                                                         | Washer - Thrust SAE660 Bronze | 2          |                   |
| 52 | R150333                                                                          |                                                                                         | Washer - Flat Keyed Outer SS  | 2          |                   |
| 54 | R1503470                                                                         |                                                                                         | Seal - Inner Wiper            | 2          |                   |
| 55 | R1503230                                                                         |                                                                                         | Washer - Thrust Outer Keyed   | 2          |                   |
| 56 | R1503471                                                                         |                                                                                         | Washer - Thrust SAE660 Bronze | 2          |                   |

# Replaces Toro Reelmaster 5100-D Parts Cutting Unit - Model 03505 & 03508

Rollers

|    | R&R<br>Part No.    | OEM<br>Part No.                                                                                                                                | Description                          | Qty <b>Order</b><br>Req <b>Quantity</b> |
|----|--------------------|------------------------------------------------------------------------------------------------------------------------------------------------|--------------------------------------|-----------------------------------------|
| 57 | R302-5             | 21-6010,<br>302-11,<br>302-37,<br>302-47,<br>302-5,<br>302-57,<br>302-58,<br>302-6,<br>31-0300,<br>32-9660,<br>60-0800,<br>62-3880,<br>92-4181 | Fitting - Grease                     | 2                                       |
| 58 | R500534            | 1-633585                                                                                                                                       | Bearing - with Cup                   | 2                                       |
|    | Detail Description | · Kit includes· 1 ea R254-78                                                                                                                   | - Bearing Cone & R254-79 Bearing Cor | ne.                                     |

Detail Description: Kit includes: 1 ea R254-78- Bearing Cone & R254-79 Bearing Cone: