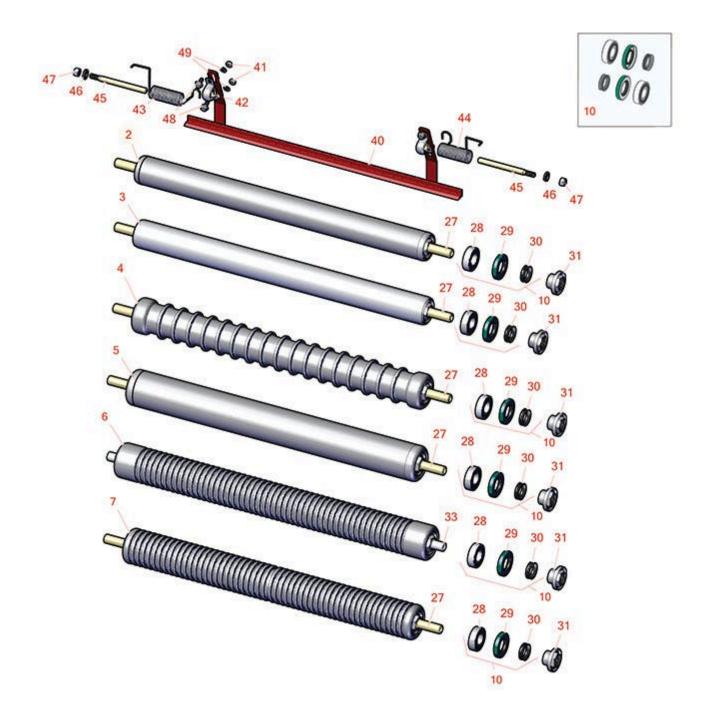

| Pro  | Lasta .                                                                                                                          | <b>) Parts</b><br>tching Unit - Model 0<br>s                              | 4720                                                      |                                                                                                                                     |                 |  |  |  |  |
|------|----------------------------------------------------------------------------------------------------------------------------------|---------------------------------------------------------------------------|-----------------------------------------------------------|-------------------------------------------------------------------------------------------------------------------------------------|-----------------|--|--|--|--|
|      | R&R<br>Part No.                                                                                                                  | OEM<br>Part No.                                                           | Description                                               | Qty<br>Req                                                                                                                          | Orde<br>Quantii |  |  |  |  |
| )ver | haul Kits and Service                                                                                                            | ? Tools                                                                   | ·                                                         | i                                                                                                                                   |                 |  |  |  |  |
| 10   | R107-1594                                                                                                                        | 107-1594                                                                  | Overhaul Kit - Roller                                     | 1                                                                                                                                   |                 |  |  |  |  |
|      | Detail Description: Includes 2 ea.: R106-6941 Seals, R106-6942 V-Rings & R251-347 Bearings:                                      |                                                                           |                                                           |                                                                                                                                     |                 |  |  |  |  |
| olle | ers                                                                                                                              |                                                                           |                                                           |                                                                                                                                     |                 |  |  |  |  |
| 2    | R140-5560                                                                                                                        | 105-5776,<br>106-6945,<br>107-3509,<br>119-4093,<br>120-9595,<br>140-5560 | Roller - Smooth 2 in Steel Rear                           | 1                                                                                                                                   |                 |  |  |  |  |
| 3    | R115-7356                                                                                                                        | 115-7356                                                                  | Roller - Smooth Tubular<br>Aluminum - 2 in Dia            | 1                                                                                                                                   |                 |  |  |  |  |
|      | Detail Description: Constructed with a through shaft, this light weight aluminum roller uses a through shaft and ball bearings.: |                                                                           |                                                           |                                                                                                                                     |                 |  |  |  |  |
| 4    | R115-7386                                                                                                                        | 115-7386                                                                  | Roller - Wide Grooved<br>Machined Aluminum - 2-1/2<br>Dia | 1                                                                                                                                   |                 |  |  |  |  |
|      | Detail Description: C<br>1-1/8" wide grooves                                                                                     | 7                                                                         |                                                           |                                                                                                                                     |                 |  |  |  |  |
| 5    | R115-7388                                                                                                                        | 115-7388,<br>140-5681                                                     | Roller - Smooth Tubular Steel<br>2-1/2 in Dia             | 1                                                                                                                                   |                 |  |  |  |  |
|      | Detail Description: Constructed with a through shaft, this steel roller uses a through shaft and ball bearings.:                 |                                                                           |                                                           |                                                                                                                                     |                 |  |  |  |  |
| 6    | R121-4675                                                                                                                        | 121-4675                                                                  | Roller - Extended Machined<br>Grooved                     | 1                                                                                                                                   |                 |  |  |  |  |
|      | R115-7360                                                                                                                        | 115-7360                                                                  | Roller - Narrow Grooved<br>Machined Aluminum - 2 1/2      | 1                                                                                                                                   |                 |  |  |  |  |
| 7    |                                                                                                                                  |                                                                           |                                                           | Detail Description: Constructed with a through shaft, this aluminum roller is machined with narrow grooves and uses ball bearings.: |                 |  |  |  |  |

## **Replaces Toro Greensmaster TriFlex** 3300 Parts

Dethatching Unit - Model 04720 Rollers

|    | R&R<br>Part No. | OEM<br>Part No.                                 | Description                   | Qty<br>Req | Order<br>Quantity |
|----|-----------------|-------------------------------------------------|-------------------------------|------------|-------------------|
| 27 | R119-4090       | 119-4090                                        | Shaft - Roller - Hardened     | 1          |                   |
| 28 | R251-347        | 251-347,<br>72-5690                             | Bearing - Ball                | 2          |                   |
| 29 | R106-6941       | 106-6941                                        | Seal - Double Lip             | 2          |                   |
| 30 | R106-6942       | 106-6942                                        | V-Ring - Roller               | 2          |                   |
| 31 | R114-3745       | 106-6939,<br>108-3151,<br>114-3745,<br>114-5411 | Locknut - Bearing - Stainless | 2          |                   |
| 32 | R120-5404       | 120-5404                                        | Shaft- Roller                 | 1          |                   |
| 40 | R106-9095-01    | 106-9095-01                                     | Scraper - Assy                | 1          |                   |
| 41 | R33023-00       | 33023-00,<br>48-7900,<br>49-7810                | Locknut - ESNA 6mm x 1.0      | 4          |                   |
| 42 | R256-239        | 256-239                                         | Bearing                       | 2          |                   |
| 43 | R106-9093       | 106-9093                                        | Spring - RH - SS              | 1          |                   |
| 44 | R106-9094       | 106-9094                                        | Spring - LH - SS              | 1          |                   |
| 45 | R106-9091       | 106-9091                                        | Pin - Scraper                 | 2          |                   |
| 46 | R33094-00       | 33094-00,<br>93-5914                            | Washer - Flat - 8mm Hardened  | 2          |                   |
| 47 | R33024-00       | 33024-00                                        | Locknut - 8mm x 1.25          | 2          |                   |
| 48 | R33113-016      | 33113-016,<br>48-7620                           | Bolt - Hex Washer M6-1.0 x 12 | 4          |                   |
| 49 | R24M7139        | 24M7139,<br>3256-16,<br>33093-00,<br>43-5930    | Washer - Flat 6mm             | 4          |                   |