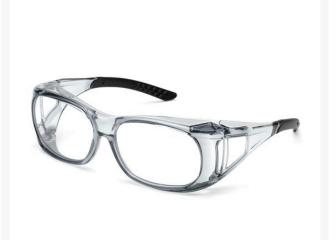

## Elvex Ovr-Specs II Safety Glasses - Clear R7085C

## Details

Designed to fit over your regular prescription glasses. Small side windows and soft rubber temples. Ballistic Vo Rated. Clear. Fits over most medium RX eyeware, up to 145mm.

- Less bulky than traditional OVR-Specs
- Fits over most medium Rx eyewear up to 145mm
- Small side windows
- Soft rubber temples
- Ballistic Vo Rated
- Clear