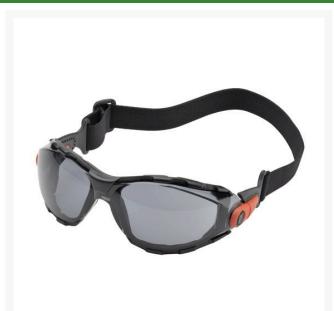

## Elvex Go-Specs Safety Glasses - Grey - Anti-Fog w/ Elastic Strap R7082G

## **Details**

Protect against dusty, dirty, windy environments to prevent serious eye irritation and eye damage. These closed cell foam-lined goggle-like safety glasses are designed with an elastic fabric strap to offer closer fit and excellent comfort with a wide field of vision. Featuring 1.8 mm thick Polycarbonate lens with SuperCoat anti-fog coating. 99% UV protection for UV A, B and C 180-380 nm. Use indoor or outdoor. ANSI Z87.1-2010 (+) and CE EN-166 High Impact. Anti-fog. Elastic fabric strap.

- Protects eyes against environment
- Easily convert from safety goggles to safety glasses
- Ballistic impact-resistant molded clear lens with SuperCoat anti-fog coating
- 1.8 mm thick polycarbonate lenses
- Fabric elastic strap on black frame/orange accent
- Indoor / outdoor use