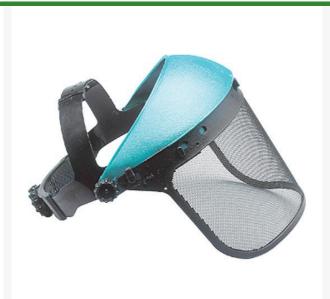

## **Details**

Elvex ultimate headgear and face screen combination is designed for outdoor applications where ventilation and air circulation is critical when using mowers, wood chippers, line trimmers and power blowers. Ratchet headgear has brow guard, five swivel locks, a permanent padded sweat band and steel mesh visor. Separate eye protection may be required.

- Protective screen permits air circulation
- Five swivel locks
- Permanent padded sweat band
- Steel mesh visor
- Brow guard
- Eye protection may be required