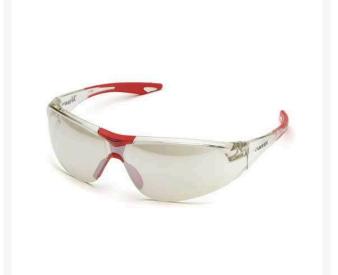

## Details

One of the most popular safety glasses with premium comfort and performance. Wraparound uni-lens design offers full panoramic view and superior ballistic protection. Enjoy a soft, flexible nose bridge to minimize slippage and provide all day comfort. Clear frame on clear lens, Grey frame on grey lens. Straight temple with red soft rubber tips. Black Frame. Meets ANSI Z87.1, CE EN-166 and Ballistic VO requirements.

- Wrap-around design for full visibility
- Ballistic protection
- Soft, flexible bridge for all-day comfort
- Indoor/outdoor lenses; red temple tips