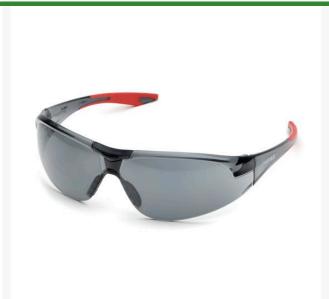

## **Elvex Avion Safety Glasses - Grey** R7069G

## **Details**

One of the most popular safety glasses with premium comfort and performance. Wraparound uni-lens design offers full panoramic view and superior ballistic protection. Enjoy a soft, flexible nose bridge to minimize slippage and provide all day comfort. Clear frame on clear lens, Grey frame on grey lens. Straight temple with red soft rubber tips. Black Frame. Meets ANSI Z87.1, CE EN-166 and Ballistic VO requirements.

- Wrap-around design for full visibility
- Ballistic protection
- Soft, flexible bridge for all-day comfort
- Grey lenses; red temple tips