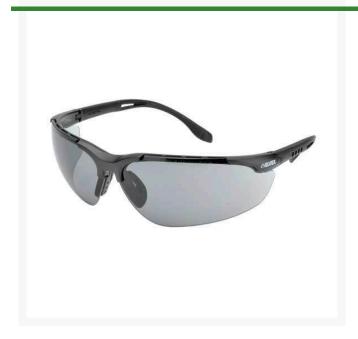

## **Elvex Sphere-X Ultimate Safety Glasses**

## **Details**

Contemporary wraparound ballistics-rated protection safety glasses for harsh industrial environments. Unique frame design with ventilation slots. The adjustable 4-length drop temples gently hook behind the ears for a custom fit, reducing slippage during work activity. The soft, self-fitting rubber nose bridge conforms to a wide range of bridge sizes to enhance comfort and secure fit. These great looking glasses feature SuperCoat Anti-Fog, Anti-Scratch and Anti-Static with superior washable coating. Black vented frames. Meets ANSI Z87.1, CE EN-166, Ballistic Vo rated for impact. Grey lens.

- Ballistics-rated protection
- Ventilation ports
- 4-length temples
- Soft, rubber nose bridge
- Grey lenses; black frame