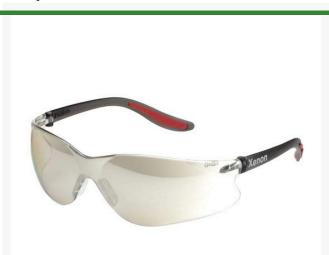

## Xenon Safety Glasses - Indoor/Outdoor Polycarbonate R7067

## **Details**

These Xenon ultra-light glasses feature an indoor/outdoor polycarbonate lens for all day comfortable wear. A soft rubber nose piece extends inward to fit more faces comfortably and the long wraparound black temples provide a great fit. Weighs only .77oz (22gr) for all day wear. 100 percent UV protection. Indoor/outdoor lens.

- Indoor/outdoor Polycarbonate lens
- Our lightest safety glasses
- Soft rubber nose bridge
- Soft Rubber inserts on wraparound temples