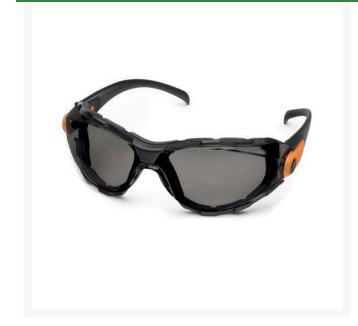

## **Details**

The best fitting, most comfortable eyewear you have ever worn. Lightweight like safety glasses and fit like goggles. Soft foam fills the gap between your face and the lens to keep out wind, dust, sand or airborne debris and to resist body oil and sweat. Multiple ventilation ports allow for air circulation, superior anti-fog performance and wearer comfort. SuperCoat AF provides anti-fog, anti-scratch, anti-static and UV protection. Adjustable lens angle. Impact-resistant. Black frame with orange accent.

- Best fitting safety glasses ever
- Lightweight
- Soft foam seals to face
- Ventilation ports for air circulation
- SuperCoat Anti-Fog protection
- Impact resistant
- Grey lenses; black frame w/ orange accents