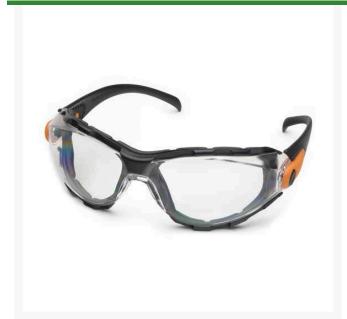

## **Details**

The best fitting, most comfortable eyewear you have ever worn. Lightweight like safety glasses and fit like goggles. Soft foam fills the gap between your face and the lens to keep out wind, dust, sand or airborne debris and to resist body oil and sweat. Multiple ventilation ports allow for air circulation, superior anti-fog performance and wearer comfort. SuperCoat AF provides anti-fog, anti-scratch, anti-static and UV protection. Adjustable lens angle. Impact-resistant. Black frame with orange accent.

- Best fitting safety glasses ever
- Lightweight
- Soft foam seals to face
- Ventilation ports for air circulation
- SuperCoat Anti-Fog protection
- Impact resistant
- Clear lenses; black frame w/ orange accents