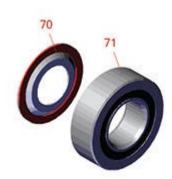

## **Replaces Toro Reelmaster 3105-D Parts**

27in DPA Cutting Unit - Models 03188, 03189 & 03190 Groomer

|                       | R&R<br>Part No. | OEM<br>Part No.      | Description                | Qty<br>Req | Order<br>Quantity |
|-----------------------|-----------------|----------------------|----------------------------|------------|-------------------|
| Blades                |                 |                      |                            |            |                   |
| 1                     | R130-4105       | 130-4105             | Blade- Groomer             | 47         |                   |
| Other Parts Available |                 |                      |                            |            |                   |
| 70                    | R115-6923       | 115-6923             | Shield - Bearing - Flocked | 2          |                   |
| 71                    | R115-6869       | 115-6869             | Bearing - Ball -Stainless  | 2          |                   |
| 72                    | R32127-46       | 32127-46,<br>3296-60 | Locknut                    | 2          |                   |