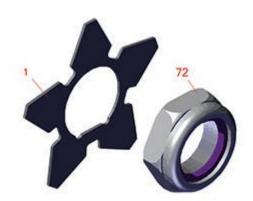

## **Replaces Toro Reelmaster 3105-D Parts**

27in DPA Cutting Unit - Models 03188, 03189 & 03190 Groomer

|                       | R&R<br>Part No. | OEM<br>Part No.      | Description                | Qty<br>Req | Order<br>Quantity |
|-----------------------|-----------------|----------------------|----------------------------|------------|-------------------|
| Blades                |                 |                      |                            |            |                   |
| 1                     | R130-4105       | 130-4105             | Blade- Groomer             | 47         |                   |
| Other Parts Available |                 |                      |                            |            |                   |
| 70                    | R115-6923       | 115-6923             | Shield - Bearing - Flocked | 2          |                   |
| 71                    | R115-6869       | 115-6869             | Bearing - Ball -Stainless  | 2          |                   |
| 72                    | R32127-46       | 32127-46,<br>3296-60 | Locknut                    | 2          |                   |