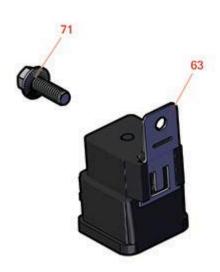

## **Replaces Toro Groundsmaster 4500-D Parts**

Traction Unit - Model 30893 Console & Control Arm

|      | R&R<br>Part No.   | OEM<br>Part No.      | Description             | Qty <b>Order</b><br>Req <b>Quantity</b> |
|------|-------------------|----------------------|-------------------------|-----------------------------------------|
| Gaug | ges and Controls  |                      |                         |                                         |
| 61   | R95-8999          | 95-8999              | Switch - Headlight      | 2                                       |
| 63   | R99-7430          | 99-7430              | Relay - 30 Amp          | 3                                       |
| Othe | r Parts Available |                      |                         |                                         |
| 70   | R99-7420          | 100-8493,<br>99-7420 | Plug-Hole               | 1                                       |
| 71   | R3290-134         | 3290-134             | Screw - 10-24x5/8 Hh Ms | 1                                       |