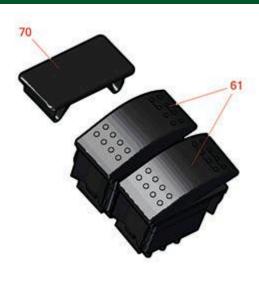

## **Replaces Toro Groundsmaster 4500-D Parts**

Traction Unit - Model 30893 Console & Control Arm

|      | R&R<br>Part No.   | OEM<br>Part No.      | Description             | Qty <b>Order</b><br>Req <b>Quantity</b> |
|------|-------------------|----------------------|-------------------------|-----------------------------------------|
| Gaug | ges and Controls  |                      |                         |                                         |
| 61   | R95-8999          | 95-8999              | Switch - Headlight      | 2                                       |
| 63   | R99-7430          | 99-7430              | Relay - 30 Amp          | 3                                       |
| Othe | r Parts Available |                      |                         |                                         |
| 70   | R99-7420          | 100-8493,<br>99-7420 | Plug-Hole               | 1                                       |
| 71   | R3290-134         | 3290-134             | Screw - 10-24x5/8 Hh Ms | 1                                       |