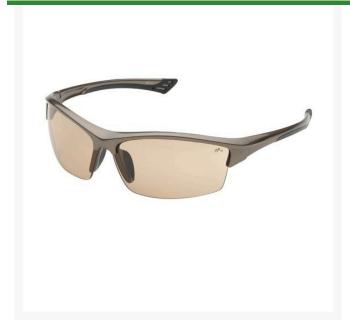

## **Elvex Sonoma Safety Glasses - Light Brown**

## **Details**

Great style and sophisticated design. This model is one of the best looking and fits a great variety of facial configurations. Light brown lens with metallic bronze frame. Works as an alternative to indoor/outdoor lenses with less glare. Temples with rubber inserts. Polycarbonate lenses. Complies with ANSI Z87.1 (+).

- Alternative to indoor/outdoor lenses
- Less glare
- Temples with rubber inserts
- Light brown polycarbonate lenses
- Ballistic Rated
- Metallic Bronze Frame