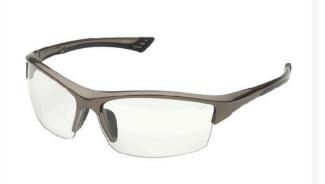

## Sonoma Safety Glasses - Clear Polycarbonate Lens R7039C

## Details

Great style and sophisticated design. This model is one of the best looking and fits a great variety of facial configurations. Clear lens with metallic bronze frame. Works as an alternative to indoor/outdoor lenses with less glare. Temples with rubber inserts. Polycarbonate lenses. Complies with ANSI Z87.1 (+).

- Alternative to indoor/outdoor lenses
- Less glare
- Temples with rubber inserts
- Clear polycarbonate lenses
- Ballistic Rated
- Metallic Bronze Frame